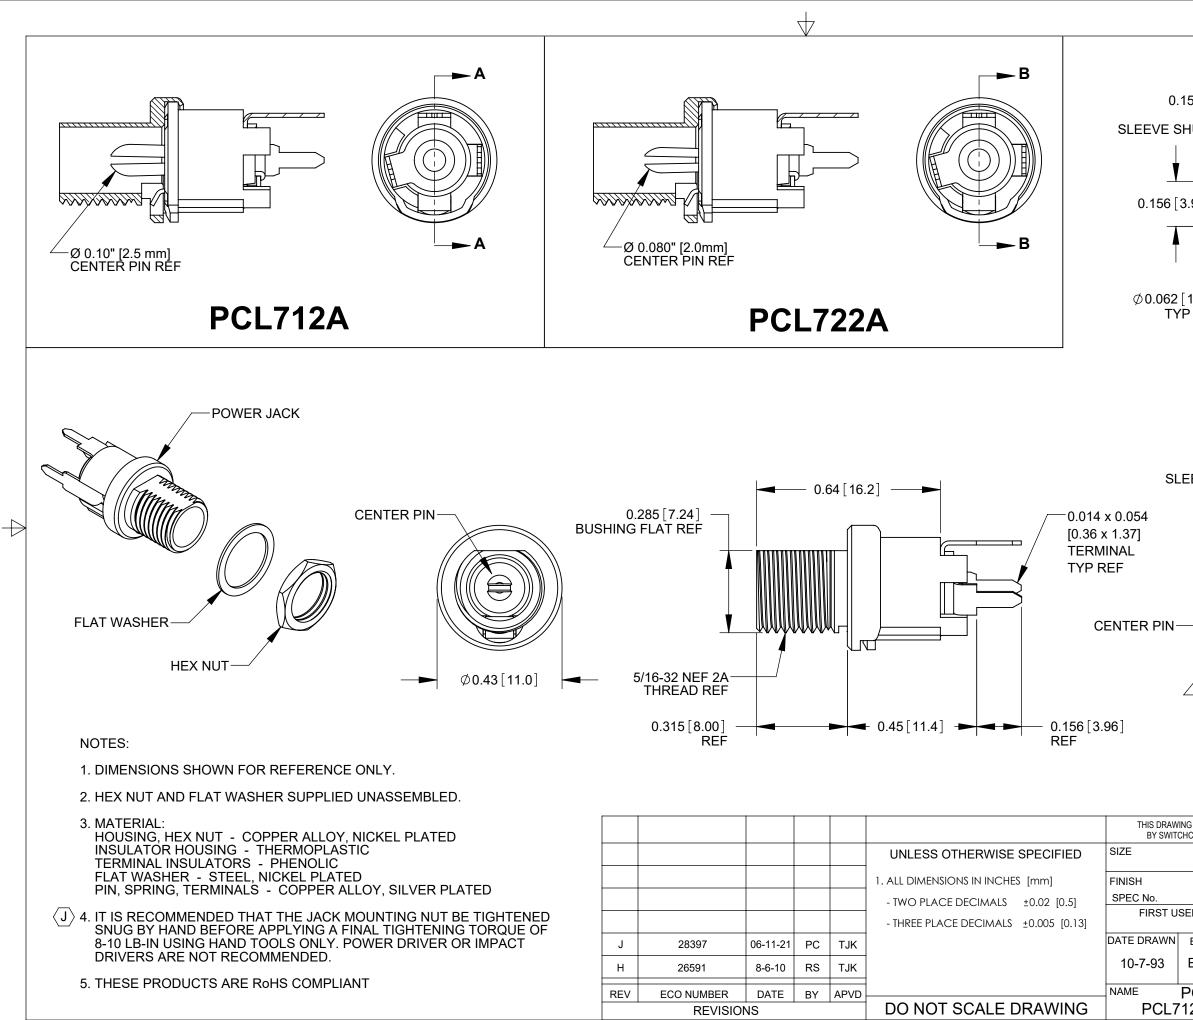

SolidWorks CAD File

4

|                                                 | 0.150[3.81]                                       |  |
|-------------------------------------------------|---------------------------------------------------|--|
| 56[3.96] — -<br>IUNT —                          | SLEEVE                                            |  |
| .96]                                            | 0.040 [1.02]                                      |  |
| 1.57] —                                         |                                                   |  |
| RECOMMENDED<br>(COMPONE                         |                                                   |  |
| EVE-\                                           |                                                   |  |
|                                                 | SCHEMATIC                                         |  |
|                                                 | SLEEVE SHUNT                                      |  |
| <pre></pre>                                     |                                                   |  |
|                                                 |                                                   |  |
|                                                 | FIDENTIAL BASIS FOR IDENTIFICATION PURPOSES ONLY. |  |
|                                                 |                                                   |  |
|                                                 | MATERIAL<br>SPEC No.                              |  |
| ED ON SCALE<br>3:1<br>BY CHKD APVD<br>ES ES TAO | -Switcheraff <sup>®</sup>                         |  |
| 11-11-93 11-11-93                               |                                                   |  |
| POWER JACKS<br>2A, PCL722A, RoHS                | PART No.<br>PCL712A PCL722A                       |  |
|                                                 |                                                   |  |